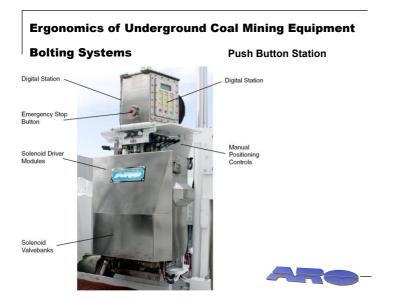

# Ergonomics of Underground Coal Mining Equipment Bolting Systems Manual Buttons Readout Screen Urill Mode Sequence Stop Position Controls