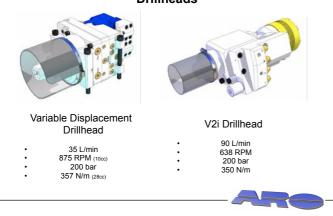

lting Systems

## 2. Ergonomic Progression

- 1. Introduction
- 2. Remote mounted Controls
- 3. Bolter mounted Controls
- 4. Electronic Push Button Control System
- 5. Two Speed Drillhead
- 6. 3D Modelling of Work Area



# **Ergonomics of Underground Coal Mining Equipment**

Bolting Systems Remote Mounted

Past







**Ergonomics of Underground Coal Mining Equipment** 



## **Ergonomics of Underground Coal Mining Equipment**

## Bolting Systems Bolter Mounted



#### **Ergonomics of Underground Coal Mining Equipment**

#### **Bolting Systems**

East West

North South





# Ergonomics of Underground Coal Mining Equipment Bolting Systems Manual Buttons Readout Screen Urill Mode Sequence Stop Position Controls

# Ergonomics of Underground Coal Mining Equipment Bolting Systems Drillheads





## **Ergonomics of Underground Coal Mining Equipment**





## Ergonomics of Underground Coal Mining Equipment Bolting Systems

## 3. Crinum Case Study

1.Introduction

- 2. Project
- 3. Problem
- 4. Solution
- 5. Outcomes





# Ergonomics of Underground Coal Mining Equipment Bolting Systems





Ergonomics of Underground Coal Mining Equipment Bolting Systems





**Ergonomics of Underground Coal Mining Equipment** 



Ergonomics of Underground Coal Mining Equipment

## **Bolting Systems**





# Ergonomics of Underground Coal Mining Equipment Bolting Systems



# Ergonomics of Underground Coal Mining Equipment Bolting Systems

#### The Future

- 1. The Challenge.
- 2. What you can do.
- 3. What do we need ?