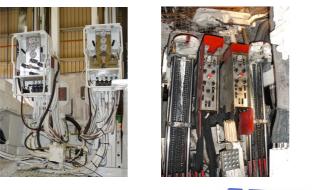

## Ergonomics of Underground Coal Mining Equipment Bolting Systems

## 2. Ergonomic Progression

- 1. Introduction
- 2. Remote mounted Controls
- 3. Bolter mounted Controls
- 4. Electronic Push Button Control System
- 5. Two Speed Drillhead
- 6. 3D Modelling of Work Area



# **Ergonomics of Underground Coal Mining Equipment**

Bolting Systems Remote Mounted

Past







**Ergonomics of Underground Coal Mining Equipment** 



## **Ergonomics of Underground Coal Mining Equipment**

## Bolting Systems Bolter Mounted



#### **Ergonomics of Underground Coal Mining Equipment**

#### **Bolting Systems**

East West

North South





# Ergonomics of Underground Coal Mining Equipment Bolting Systems Manual Buttons Readout Screen Urill Mode Sequence Stop Position Controls

# Ergonomics of Underground Coal Mining Equipment Bolting Systems Drillheads





## **Ergonomics of Underground Coal Mining Equipment**





## Ergonomics of Underground Coal Mining Equipment Bolting Systems

## 3. Crinum Case Study

1.Introduction

- 2. Project
- 3. Problem
- 4. Solution
- 5. Outcomes





# Ergonomics of Underground Coal Mining Equipment Bolting Systems





Ergonomics of Underground Coal Mining Equipment Bolting Systems





**Ergonomics of Underground Coal Mining Equipment** 



Ergonomics of Underground Coal Mining Equipment

## **Bolting Systems**





# Ergonomics of Underground Coal Mining Equipment Bolting Systems



# Er