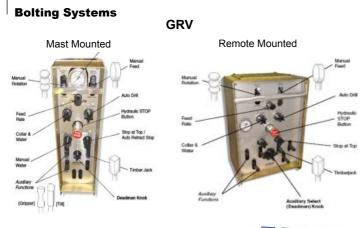

## Ergonomics of Underground Coal Mining Equipment Bolting Systems

## 2. Ergonomic Progression

- 1. Introduction
- 2. Remote mounted Controls
- 3. Bolter mounted Controls
- 4. Electronic Push Button Control System
- 5. Two Speed Drillhead
- 6. 3D Modelling of Work Area



# **Ergonomics of Underground Coal Mining Equipment**

Bolting Systems Remote Mounted

Past







**Ergonomics of Underground Coal Mining Equipment** 



## **Ergonomics of Underground Coal Mining Equipment**

## Bolting Systems Bolter Mounted



#### **Ergonomics of Underground Coal Mining Equipment**

#### **Bolting Systems**

East West

North South





# Ergonomics of Underground Coal Mining Equipment Bolting Systems Manual Buttons Readout Screen Urill Mode Sequence Stop Position Controls

# Ergonomics of Underground Coal Mining Equipment Bolting Systems Drillheads





## **Ergonomics of Underground Coal Mining Equipment**





## Ergonomics of Underground Coal Mining Equipment Bolting Systems

## 3. Crinum Case Study

1.Introduction

- 2. Project
- 3. Problem
- 4. Solution
- 5. Outcomes





# Ergonomics of Underground Coal Mining Equipment Bolting Systems





Ergonomics of Un