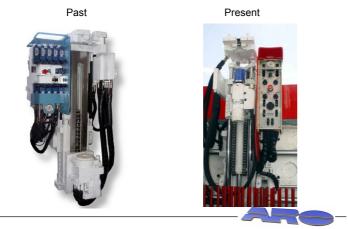

# **Ergonomics of Underground Coal Mining Equipment**

Bolting Systems Remote Mounted

Past

**Ergonomics of Underground Coal Mining Equipment** 